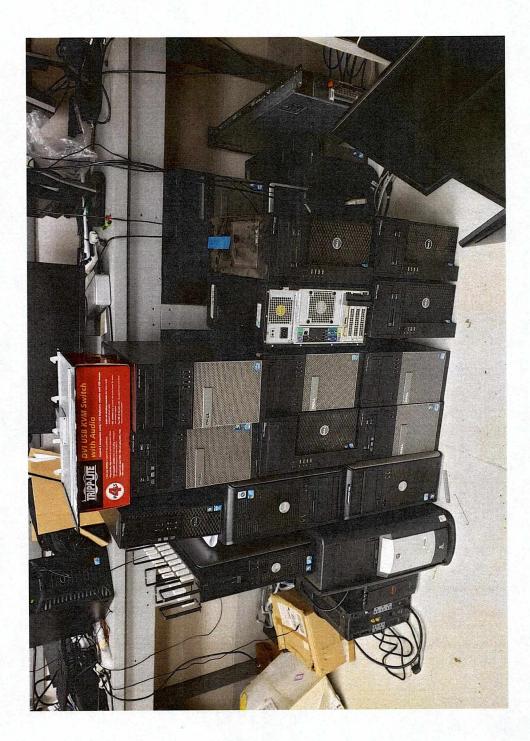

I request that the Board of Supervisors declare surplus on the computer equipment that will be replaced as well as the equipment on pallets that are attached. I also request that this equipment be made available to purchase by employees for a fair market value determined by the IT Department.